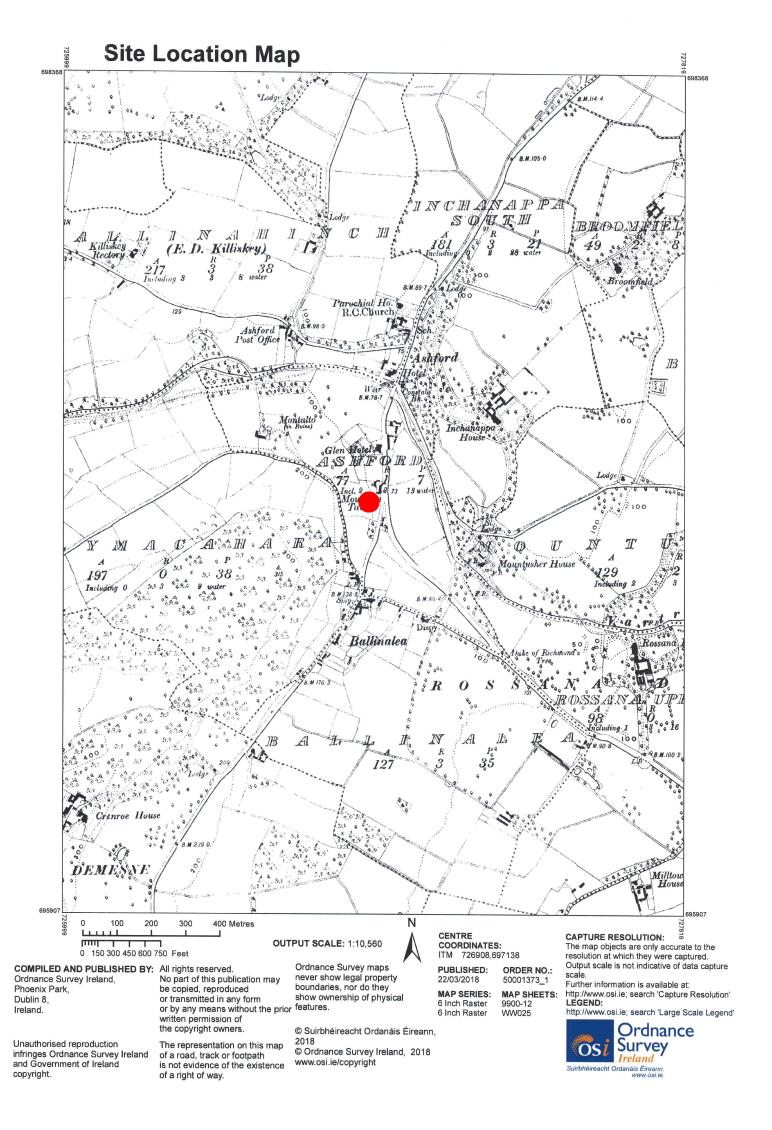

CLIENT
VARTRY DEVELOPMENTS LTD.

SCALE
DRAWING TITLE
NTS@A3
SITE LOCATION MAP
RECORD PLACE MAP

SITE LOCATION MAP (RECORD PLACE MAP)
SUBSTITUTE CONSENT APPLICATION AT MOUNT USHER VIEW, ASHFORD, CO.WICKLOW
NTS @A3